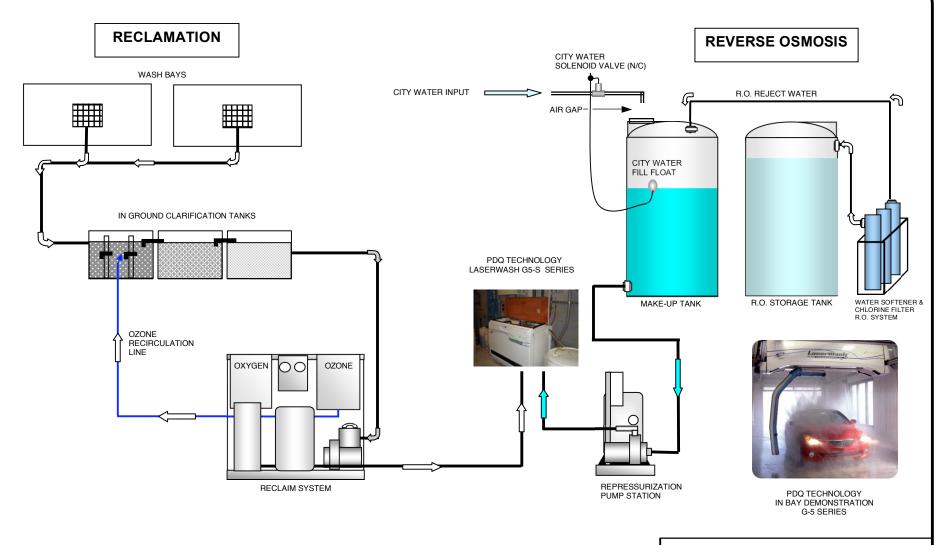

## WATER MANAGEMENT SYSTEM

BENEFITS OF USING R.O. REJECT AND RECLAIM WATER INSTEAD OF ALL CITY WATER

- R.O. REJECT WATER HAS BEEN PREFILTERED, SOFTENED AND TRANSFERRED TO MAKE-UP TANK
- CITY WATER USED TO SUPPLEMENT R.O. MAKE-UP TANK
- SOFTENED WATER IMPROVES CLEANING ACTION OF PRE-SOAK APPLICATION
- RECLAMATION OF CITY WATER USED TO REDUCE WATER CONSUMPTION
- LESS WASTE WATER RELEASED TO MUNICIPAL SEWER SYSTEM
- WASTE WATER RELEASED TO MUNICIPAL SEWER SYSTEM IS HIGH QUALITY (LOWER BOD & COD)
- REDUCE WATER CONSUMPTION AND LOWER IMPACT FEES

## LEGEND:

CITY WATER RECLAIM WATER MAKE-UP WATER

## American Pride Water Management System

FLOW DIAGRAM Revised 9/7/07 American Pride LOCATION:

2402 Wake Forest Rd Raleigh, NC 27608

Two (2) In-Bay Automatics Six (6) Self-Service Bays

DRAWN BY: Russ Keller RECLAIM Filters and Systems